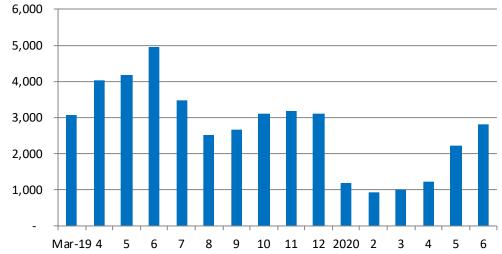

------|
|              | 2.0T+8AT                          |
| Dimension:   | 4605/1878/1643                    |
| Wheelbase:   | 2700                              |
| Power:       | 130kw/175kw/192kw                 |
| Max. Torque: | 255//350/400 N.m/rpm              |
| MSRP:        | RMB 135,800-216,800               |

#### Monthly Sales Volume of Xingyue



# Jiaji



| Powertrain:  | 1.5TD+48VBSG+7DCT   |
|--------------|---------------------|
|              | 1.5TD+EV Motor+7DCT |
|              | 1.8TD+6AT           |
| Dimension:   | 4706/1909/1690      |
| Wheelbase:   | 2805                |
| Power:       | 130kw/135kw         |
| Max. Torque: | 255/300 N.m/rpm     |
| MSRP:        | RMB 99,800-192,800  |
|              |                     |

Monthly Sales Volume of Jiaji





\*2+3+2, 2+2+3, 2+2+2 three seating options

## **Vision Family**

Monthly Sales Volume of Vision Family

- Vision Family(Vision, Vision X6, Vision X3, Vision S1) recorded a total of 99,508 (-38% YOY)unit sales volume in Jan - Jun 2020
- Accounted for 19% of total sales
   Volume in Jan Jun 2020





## **Binrui & Binyue**



| Engine:           | 1.4T, 1.0T          |
|-------------------|---------------------|
| Transmissions:    | 6DCT,CVT,6AT,6MT    |
| Dimension:        | 4680/1785/1460      |
| Wheelbase: Power: | 2670                |
| Max. Torque:      | 98kw/5200rpm (1.4T) |
|                   | 215/2000-4000       |
|                   | N.m/rpm (1.4T)      |
| MSRP:             | RMB79,800-110,800   |



| Engine:           | 1.5T, 1.0T           |
|-------------------|---