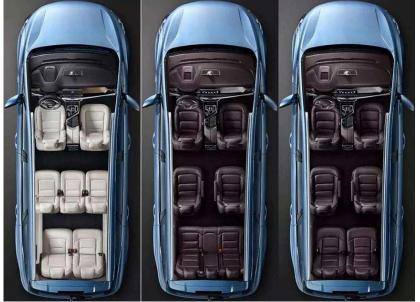

# Jiaji

| Powertrain:  | 1.5TD+48VBSG+7DCT   |
|--------------|---------------------|
|              | 1.5TD+EV Motor+7DCT |
|              | 1.8TD+6AT           |
| Dimension:   | 4706/1909/1690      |
| Wheelbase:   | 2805                |
| Power:       | 130kw/135kw         |
| Max. Torque: | 255/300 N.m/rpm     |
| MSRP:        | RMB 99,800-192,800  |
|              |                     |

Monthly Sales Volume of Jiaji

\*2+3+2, 2+2+3, 2+2+2 three seating options