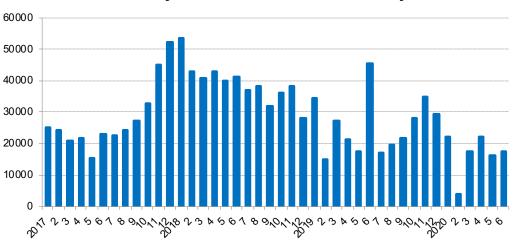

216,800               |

#### Monthly Sales Volume of Xingyue



# Jiaji



| Powertrain:  | 1.5TD+48VBSG+7DCT   |
|--------------|---------------------|
|              | 1.5TD+EV Motor+7DCT |
|              | 1.8TD+6AT           |
| Dimension:   | 4706/1909/1690      |
| Wheelbase:   | 2805                |
| Power:       | 130kw/135kw         |
| Max. Torque: | 255/300 N.m/rpm     |
| MSRP:        | RMB 99,800-192,800  |
|              |                     |

Monthly Sales Volume of Jiaji





\*2+3+2, 2+2+3, 2+2+2 three seating options

## **Vision Family**

Monthly Sales Volume of Vision Family

- Vision Family(Vision, Vision X6, Vision X3, Vision S1) recorded a total of 99,508 (-38% YOY)unit sales volume in Jan - Jun 2020
- Accounted for 19% of total sales
   Volume in Jan Jun 2020





## **Binrui & Binyue**



| Engine:           | 1.4T, 1.0T          |
|-------------------|---------------------|
| Transmissions:    | 6DCT,CVT,6AT,6MT    |
| Dimension:        | 4680/1785/1460      |
| Wheelbase: Power: | 2670                |
| Max. Torque:      | 98kw/5200rpm (1.4T) |
|                   | 215/2000-4000       |
|                   | N.m/rpm (1.4T)      |
| MSRP:             | RMB79,800-110,800   |



| Engine:           | 1.5T, 1.0T           |
|-------------------|----------------------|
| Transmissions:    | 7DCT, 6MT            |
| Dimension:        | 4330/1800/1609       |
| Wheelbase: Power: | 2600                 |
| Max. Torque:      | 130kw/5500rpm (1.5T) |
| -                 | 255/1500-4000        |
|                   | N.m/rpm (1.5T)       |
| MSRP: