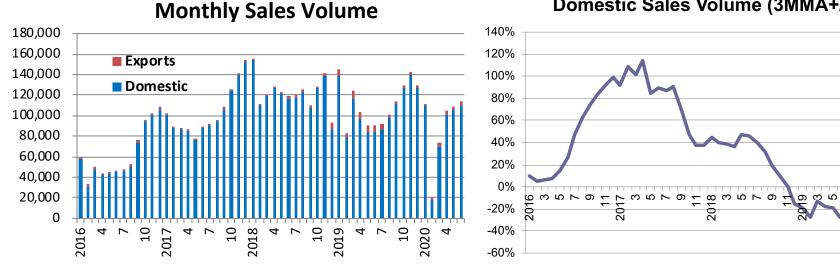

### **Sales Performance**

#### Domestic Sales Volume (3MMA+/-%)

Annual Sales Vol & Market Share

\*End to first 5 months 2020

2020  $\sim$  **New Emgrand Family** 

 Emgrand, Emgrand EV, Emgrand GS, Emgrand Gse, Emgrand GL, Emgrand GL PHEV