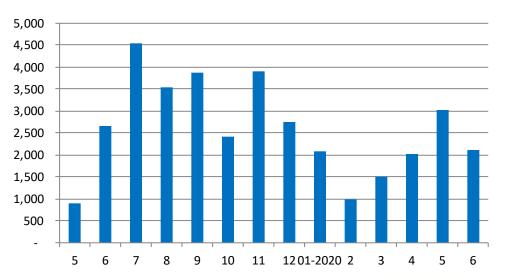

-----------------------|------|--------|--|--|
|                                | 2019 | 2020H1 |  |  |
| China                          | #3   | #3     |  |  |
| Malaysia                       | #1   | #1     |  |  |
|                                |      |        |  |  |

# Xingyue





\*The first CMA-based Vehicle of Geely Brand

| Powertrain:  | 1.5TD+7DCT<br>1.5TD+EV Motor+7DCT |
|--------------|-----------------------------------|
|              | 2.0T+8AT                          |
| Dimension:   | 4605/1878/1643                    |
| Wheelbase:   | 2700                              |
| Power:       | 130kw/175kw/192kw                 |
| Max. Torque: | 255//350/400 N.m/rpm              |
| MSRP:        | RMB 135,800-216,800               |

#### Monthly Sales Volume of Xingyue



# Jiaji



| Powertrain:  | 1.5TD+48VBSG+7DCT   |
|--------------|---------------------|
|              | 1.5TD+EV Motor+7DCT |
|              | 1.8TD+6AT           |
| Dimension:   | 4706/1909/1690      |
| Wheelbase:   | 2805                |
| Power:       | 130kw/135kw         |
| Max. Torque: | 255/300 N.m/rpm     |
| MSRP:        | RMB 99,800-192,800  |
|              |                     |

Monthly Sales Volume of Jiaji





\*2+3+2, 2+2+3, 2+2+2 three seating options

## **Vision Family**

Monthly Sales Volume of Vision Family

- Vision Family(Vision, Vision X6, Vision X3, Vision S1) recorded a total of 99,508 (-38% YOY)unit sales volume in Jan - Jun 2020
- Accounted for 19% of total sales
   Volume in Jan Jun 2020





## **Binrui & Binyue**



| Engine:           | 1.4T, 1.0T