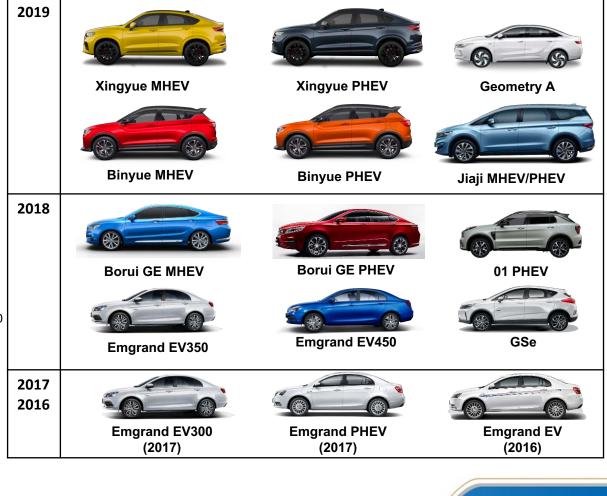

# 

# **Corporate Presentation**

July 2020

www.geelyauto.com.hk



## **Sales Performance**

**Jan-Jun 2020** 

Overall: Domestic: Exports: NEEV: 530,446 units -19% YoY 510,873 units -17% YoY 19,573 units -49% YoY 29,214 units -45% YoY



**197,030 units** -23% YoY

<u>SUVs\*</u> 324,061 units -15% YoY

### <u>MPV</u> 9,355 units

\*Jan- May, Geely sold the most SUVs in Chinese market. Data from CPCA.



### **New Energy and Electrified Vehicles**





New NEEV models



### **Sales Performance**



#### Domestic Sales Volume (3MMA+/-%)

Annual Sales Vol & Market Share





\*End to first 5 months 2020

2020  $\sim$  **New Emgrand Family** 

 Emgrand, Emgrand EV, Emgrand GS, Emgrand Gse, Emgrand GL, Emgrand GL PHEV

- A total of 150,251(-22% YOY) unit sales volume in Jan - Jun 2020
- Emgrand remains one of the best selling sedan models in China(Rank #7 in 1Q20)







### **Boyue & Borui**





**Monthly Sales Volume of Bo Series** 

### Boyue & Borui

- Over 20,000 unit of monthly average sales volume during 2020Q2
- Boyue is one of the most selling SUV model in China & Malaysia.

| SUV Total Sales Volume Ranking |      |        |  |  |
|--------------------------------|------|--------|--|--|
|                                | 2019 | 2020H1 |  |  |
| Ch