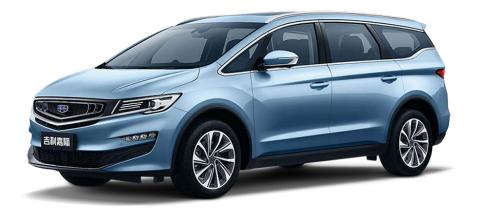

# Jiaji

| Powertrain:  | 1.5TD+48VBSG+7DCT   |
|--------------|---------------------|
|              | 1.5TD+EV Motor+7DCT |
|              | 1.8TD+6AT           |
| Dimension:   | 4706/1909/1690      |
| Wheelbase:   | 2805                |
| Power:       | 130kw/135kw         |
| Max. Torque: | 255/300 N.m/rpm     |
| MSRP:        | RMB 99,800-192,800  |
|              |                     |

Monthly Sales Volume of Jiaji

\*2+3+2, 2+2+3, 2+2+2 three seating options