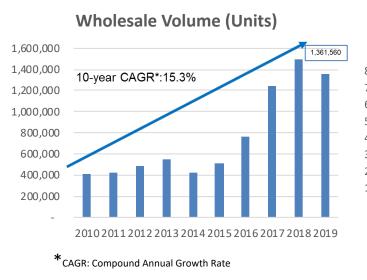

# **Geely Automobile in Figures**

| Year started:             | 1998                                                                                 |
|---------------------------|--------------------------------------------------------------------------------------|
| Total workforce:          | 43,000 (on Dec. 31 <sup>th</sup> , 2019)                                             |
| Manufacturing facilities: | 11 plants in China + 1 JV plant in<br>Belarus                                        |
| Products:                 | 17 major models under 4 platforms & 2 modular architecture                           |
| Distribution network:     | More than 969 Geely dealers ,163 Geometry dealers and 284 LYNK & CO dealers in China |
| 2019 Sales Volume:        | 1,361,560 units                                                                      |
| 2019 Revenues:            | US\$12.40 billion                                                                    |
| Market Capitalization:    | US\$20.50 billion (on Jul 6th, 2020)                                                 |
|                           |                                                                                      |