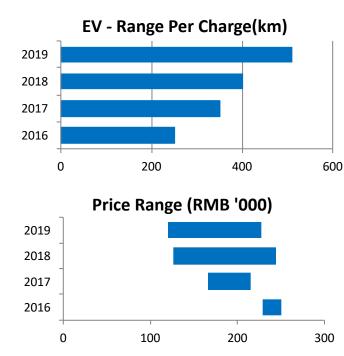

# 

# **Corporate Presentation**

July 2020

www.geelyauto.com.hk



## **Sales Performance**

**Jan-Jun 2020** 

Overall: Domestic: Exports: NEEV: 530,446 units -19% YoY 510,873 units -17% YoY 19,573 units -49% YoY 29,214 units -45% YoY



**197,030 units** -23% YoY

<u>SUVs\*</u> 324,061 units -15% YoY

### <u>MPV</u> 9,355 units

\*Jan- May, Geely sold the most SUVs in Chinese market. Data from CPCA.



### **New Energy and Electrified Vehicles**





New NEEV models



### **Sales Performance**



#### Domestic Sales Volume (3MMA+/-%)

Annual Sales Vol & Market Share





\*End to first 5 months 2020

2020  $\sim$  **New Emgrand Family** 

 Emgrand, Emgrand EV, Emgrand GS, Emgrand Gse, Emgrand GL, Emgrand GL PHEV

- A total of 150,251(-22% YOY) unit sales volume in Jan - Jun 2020
- Emgrand remains one of the best selling sedan models in China(Rank #7 in 1Q20)







### **Boyue & Borui**





**Monthly Sales Volume of Bo Series** 

### Boyue & Borui

- Over 20,000 unit of monthly average sales volume during 2020Q2
- Boyue is one of the most selling SUV model in China & Malaysia.

| SUV Total Sales Volume Ranking |      |        |  |  |
|--------------------------------|------|--------|--|--|
|                                | 2019 |