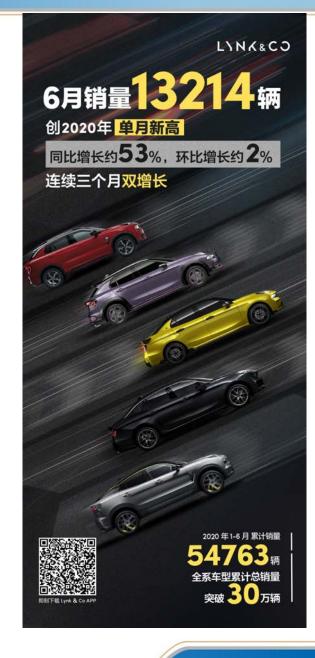

| 6DCT,CVT,6AT,6MT    |
| Dimension:        | 4680/1785/1460      |
| Wheelbase: Power: | 2670                |
| Max. Torque:      | 98kw/5200rpm (1.4T) |
|                   | 215/2000-4000       |
|                   | N.m/rpm (1.4T)      |
| MSRP:             | RMB79,800-110,800   |



| Engine:           | 1.5T, 1.0T           |
|-------------------|----------------------|
| Transmissions:    | 7DCT, 6MT            |
| Dimension:        | 4330/1800/1609       |
| Wheelbase: Power: | 2600                 |
| Max. Torque:      | 130kw/5500rpm (1.5T) |
| -                 | 255/1500-4000        |
|                   | N.m/rpm (1.5T)       |
| MSRP:             | RMB78,800-118,800    |

#### Monthly Sales Volume of "Bin" Series





LYNK & CO

Monthly Sales Volume of LYNK & CO













# LYNK & CO

- JV with 5:3:2 shareholding structure between the company, Volvo Car and the Zhejiang Geely Holding Group
- Supplement current market coverage by Geely (mass) and Volvo brands (premium), targeting at global high-end market segment
- 284 dealers in China until 2019
- 2020 in Europe

GEELY

 Lynk & Co recorded 54,763 unit sales volume in Jan – Jun 2020(-2% YoY).





# **New Products 2020**

### "Geely" brand:

GEELY

- "Haoyue" Full size SUV model
- "Icon" compact SUV model
- A compact sedan model
- "NEEV" versions for major existing models

### "Geometry" brand:

 "Geometry C" A brand new electrified SUV model

### "Lynk&Co" brand:

 Two brand new compact and sporty SUV models



# **Environmental, Social & Governance ("ESG")**

 Continued to be a constituent of the "Hang S