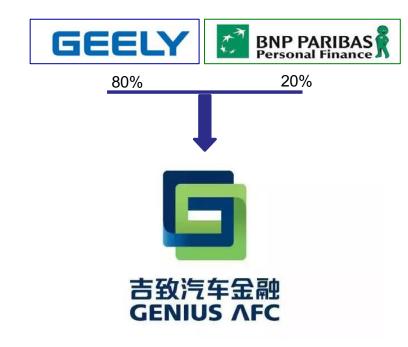

## **Auto Finance Joint Venture**

- Registered capital RMB 4 Billion
- Commenced operation in Sep 2015
- Wholesales financing solutions to dealers
- Retail financing solutions to endcustomers
- Focusing on Tier-1 & -2 cities
   initially
- Supporting Geely, Lynk & Co and Volvo Car brands
- Progressively covering the whole China market
- 2019 net profit RMB 509.1M