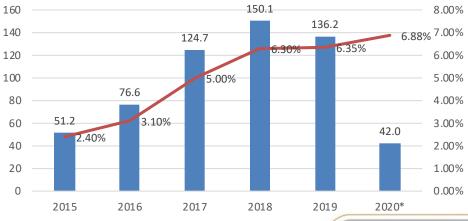

#### Domestic Sales Volume (3MMA+/-%)

Annual Sales Vol & Market Share

\*End to first 5 months 2020

2020  $\sim$  **New Emgrand Family** 

 Emgrand, Emgrand EV, Emgrand GS, Emgrand Gse, Emgrand GL, Emgrand GL PHEV