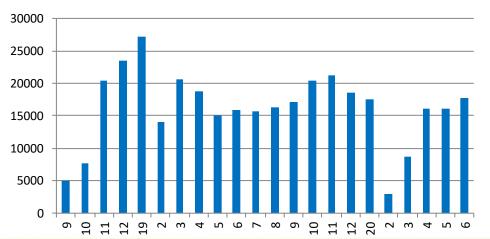

### **Boyue & Borui**

**Monthly Sales Volume of Bo Series** 

### Boyue & Borui

- Over 20,000 unit of monthly average sales volume during 2020Q2
- Boyue is one of the most selling SUV model in China & Malaysia.

| SUV Total Sales Volume Ranking |      |        |  |  |
|--------------------------------|------|--------|--|--|
|                                | 2019 | 2020H1 |  |  |
| China                          | #3   | #3     |  |  |
| Malaysia                       | #1   | #1     |  |  |
|                                |      |        |  |  |