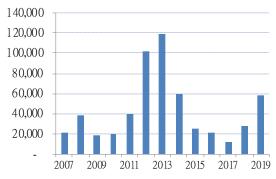

20

GEELY

- Received an MSCI ESG Rating of AA
- ESG report published in April 2020
- Actively participated in international ESG evaluations, e.g. DJSI
- Reduction of general mandate to issue shares from 20% to 10% was duly passed in AGM in May 2020



Hang Seng Corporate Sustainability Index Series Member 2019-2020



Environmental, Social & Governance ("ESG") -(Continued)

 Sales volume of NEEVs 29,214 units in Jan – Jun 2020

- NEEVs contributed to 5.5% of total sales volume in Jan – Jun 2020
- 68% existing products offer NEEV versions
- For newest models like Jiaji, Xingyue & Icon, NEEVs accounted for about 53% of their total sales volume in Jan – Jun 2020



## **Financial Performance**



GEELY



\* Average Ex-factory Prices excluding Lynk&Co







### Export Sales Volume (units)



## **Auto Finance Joint Venture**



- Registered capital RMB 4 Billion
- Commenced operation in Sep 2015
- Wholesales financing solutions to dealers
- Retail financing solutions to endcustomers
- Focusing on Tier-1 & -2 cities
   initially
- Supporting Geely, Lynk & Co and Volvo Car brands
- Progressively covering the whole China market
- 2019 net profit RMB 509.1M

# Strategy

| Products: | <ul> <li>Platform and modular architecture;</li> <li>Focus on powertrain technology;</li> <li>In-house international design capabilities;</li> <li>Joint product architecture with Volvo Car;</li> <li>Focus on EV, PHEV &amp; MHEV to speed up new energy product offerings;</li> <li>Strategic alliance to upgrade technologies</li> </ul> |
|-----------|------------------------------------------------------