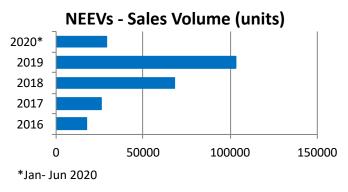

### **New Energy and Electrified Vehicles**

New NEEV models

Hang Seng Corporate Sustainability Index Series Member 2019-2020

Environmental, Social & Governance ("ESG") -(Continued)

 Sales volume of NEEVs 29,214 units in Jan – Jun 2020

- NEEVs contributed to 5.5% of total sales volume in Jan – Jun 2020
- 68% existing products offer NEEV versions
- For newest models like Jiaji, Xingyue & Icon, NEEVs accounted for about 53% of their total sales volume in Jan – Jun 2020