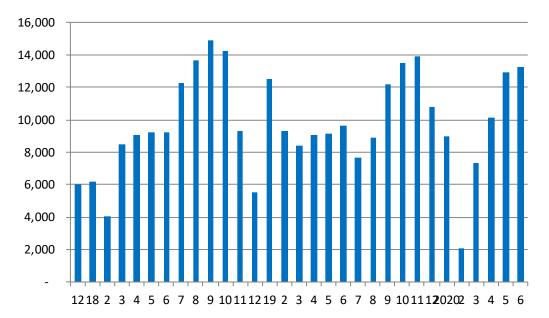

sions:    | 6DCT,CVT,6AT,6MT    |
| Dimension:        | 4680/1785/1460      |
| Wheelbase: Power: | 2670                |
| Max. Torque:      | 98kw/5200rpm (1.4T) |
|                   | 215/2000-4000       |
|                   | N.m/rpm (1.4T)      |
| MSRP:             | RMB79,800-110,800   |



| Engine:           | 1.5T, 1.0T           |
|-------------------|----------------------|
| Transmissions:    | 7DCT, 6MT            |
| Dimension:        | 4330/1800/1609       |
| Wheelbase: Power: | 2600                 |
| Max. Torque:      | 130kw/5500rpm (1.5T) |
| -                 | 255/1500-4000        |
|                   | N.m/rpm (1.5T)       |
| MSRP:             | RMB78,800-118,800    |

#### Monthly Sales Volume of "Bin" Series





LYNK & CO

Monthly Sales Volume of LYNK & CO













# LYNK & CO

- JV with 5:3:2 shareholding structure between the company, Volvo Car and the Zhejiang Geely Holding Group
- Supplement current market coverage by Geely (mass) and Volvo brands (premium), targeting at global high-end market segment
- 284 dealers in China until 2019
- 2020 in Europe

GEELY

 Lynk & Co recorded 54,763 unit sales volume in Jan – Jun 2020(-2% YoY).





# **New Products 2020**

### "Geely" brand:

GEELY

- "Haoyue" Full size SUV model
- "Icon" compact SUV model
- A compact sedan model
- "NEEV" versions for major existing models

### "Geometry" brand:

 "Geometry C" A brand new electrified SUV model

### "Lynk&Co" brand:

 Two brand new compact and sporty SUV models



# **Environmental, Social & Governance ("ESG")**

 Continued to be a constituent of t