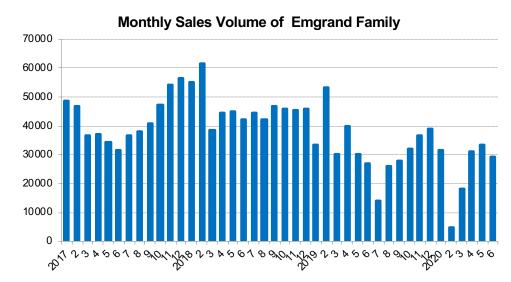

#### Domestic Sales Volume (3MMA+/-%)

Annual Sales Vol & Market Share

\*End to first 5 months 2020

2020  $\sim$  **New Emgrand Family** 

 Emgrand, Emgrand EV, Emgrand GS, Emgrand Gse, Emgrand GL, Emgrand GL PHEV

- A total of 150,251(-22% YOY) unit sales volume in Jan - Jun 2020
- Emgrand remains one of the best selling sedan models in China(Rank #7 in 1Q20)